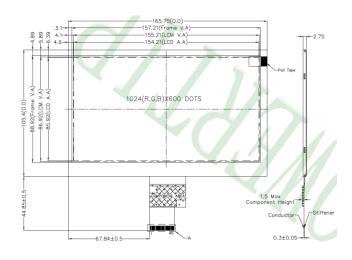

## ■ 7" MIPI DISPLAY With / Without CTP

|                    | •                                                     |
|--------------------|-------------------------------------------------------|
| Item               | Description                                           |
| Display Resolution | 1024*3(RGB)*600 Dots                                  |
| LCD type           | Full Viewing Angle, Normally Black, Transmissive type |
| Screen size (inch) | 7 inch                                                |
| Interface          | 4-Lanes MIPI Interface                                |
| Drive IC           | EK79007+EK73217 (or Compatible IC)                    |
| Operating Temp.    | -20 ~ +70 deg. C                                      |
| Storage Temp.      | -30 ~ +80 deg. C                                      |
| Brightness         | 500 cd/m2                                             |
| Life time          | 50000 hrs (25deg.C, IF= 200mA)                        |
| CTP IC             | ILI2130                                               |
| Output Interface   | I2C                                                   |