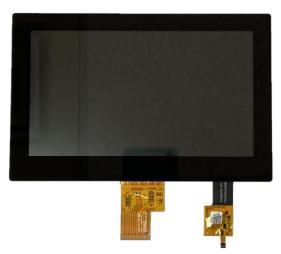

## **Dear Partners:**

Powertip is introducing two MIPI models PH102600T013-ZBA01 (without CTP) and PH102600T013-ZBC01 (with CTP) which are beneficial for low power consumption and high transmission rate.

## ■ 7" MIPI DISPLAY With / Without CTP

|                    | •                                                     |
|--------------------|-------------------------------------------------------|
| Item               | Description                                           |
| Display Resolution | 1024*3(RGB)*600 Dots                                  |
| LCD type           | Full Viewing Angle, Normally Black, Transmissive type |
| Screen size (inch) | 7 inch                                                |
| Interface          | 4-Lanes MIPI Interface                                |
| Drive IC           | EK79007+EK73217 (or Compatible IC)                    |
| Operating Temp.    | -20 ~ +70 deg. C                                      |
| Storage Temp.      | -30 ~ +80 deg. C                                      |
| Brightness         | 500 cd/m2                                             |
| Life time          | 50000 hrs (25deg.C, IF= 200mA)                        |
| CTP IC             | ILI2130                                               |
| Output Interface   | I2C                                                   |