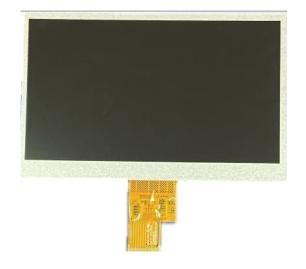

## **Dear Partners:**

Powertip is introducing two MIPI models PH102600T013-ZBA01 (without CTP) and PH102600T013-ZBC01 (with CTP) which are beneficial for low power consumption and high transmission rate.

## ■ 7" MIPI DISPLAY With / Without CTP

|                    | •                                                     |
|--------------------|-------------------------------------------------------|
| Item               | Description                                           |
| Display Resolution | 1024*3(RGB)*600 Dots                                  |
| LCD type           | Full Viewing Angle, Normally Black, Transmissive type |
| Screen size (inch) | 7 inch                                                |
| Interface          | 4-Lanes MIPI Interface                                |
| Drive IC           | EK79007+EK73217 (or Compatible IC)                    |
| Operating Temp.    | -20 ~ +70 deg. C                                      |
| Storage Temp.      | -30 ~ +80 deg. C                                      |
| Brightness         | 500 cd/m2                                             |
| Life time          | 50000 hrs (25deg.C, IF= 200mA)                        |
| CTP IC             | ILI2130                                               |
| Output Interface   | I2C                                                   |