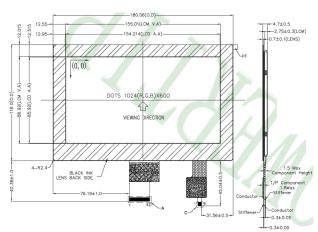

## ■ 7" MIPI DISPLAY With / Without CTP

|                    | •                                                     |
|--------------------|-------------------------------------------------------|
| Item               | Description                                           |
| Display Resolution | 1024*3(RGB)*600 Dots                                  |
| LCD type           | Full Viewing Angle, Normally Black, Transmissive type |
| Screen size (inch) | 7 inch                                                |
| Interface          | 4-Lanes MIPI Interface                                |
| Drive IC           | EK79007+EK73217 (or Compatible IC)                    |
| Operating Temp.    | -20 ~ +70 deg. C                                      |
| Storage Temp.      | -30 ~ +80 deg. C                                      |
| Brightness         | 500 cd/m2                                             |
| Life time          | 50000 hrs (25deg.C, IF= 200mA)                        |
| CTP IC             | ILI2130                                               |
| Output Interface   | I2C                                                   |